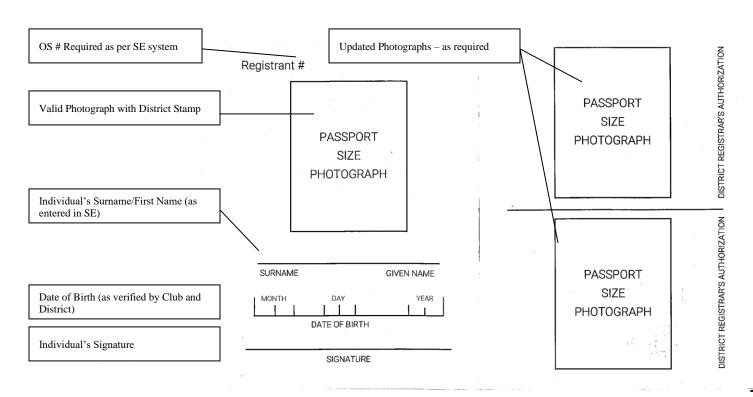

# 1.17 OSA Registration Book

Player Book validation is done by the TSA and will be done on a first come first served basis. Player Books should be dropped off to the District Office by the Club Administrator. Allow a minimum of **five business days** for Books to be completed.

If all the validation pages have been filled in or, the book is damaged, or if the Player Book is lost during a playing season, a new book with a new photograph must be prepared by the Club Registrar and submitted to the District for validation.

Except where stipulated, a Player (regardless of Player classification) shall be issued an OS Player Registration Book and is responsible for having it available at all games, for presentation. Failure to present their Player Book will render the Player ineligible to play in that game.

The OS Player Registration Book is the property of the Player. A Player may have only one OS Player Registration Book.

The OS Team Official Book is the property of the individual noted within the book.

# **Player Registration Book**

# **Player Registration Book Validation Page**

DISTRICT REGISTRAR'S AUTHORIZATION