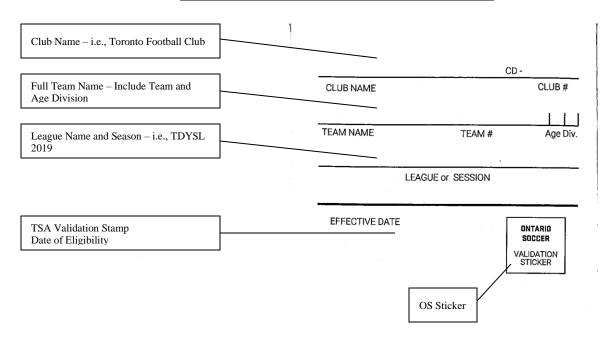

# 1.18 Full Team Identification in SE

**Full Team Identification** shall mean the provision of the Club's full name, Gender (M/F), YOB, League, Division, Team Identifier. The Team Identifier is used when there is more than one team (for the same club) in the same division.

Example: FC Toronto F2005 TDYSL T1 Black

More details on OS Full Team Identification can be found here pages 33-34.